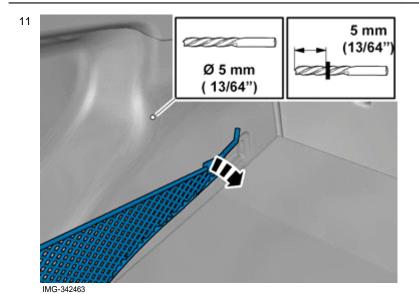

#### Left-hand side

Drill out the hole.

Insert the pocket's rear mounting in the hole in the panel and fold down.

Volvo Car Corporation Gothenburg, Sweden

Place the net pocket as illustrated and move the front mounting towards the panel.

Make a mark with the scriber in the panel where the mounting is to enter

IMG-342466

Move the net pocket to one side.

Drill out the hole.

Install the net pocket.

Volvo Car Corporation Gothenburg, Sweden

Hold the net pocket against the panel and drill out the holes through the two clips.