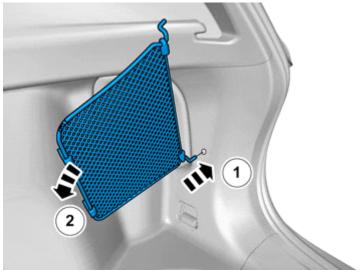

#### Right-hand side

Drill out the hole.

Volvo Car Corporation Gothenburg, Sweden

2

Insert the pocket's rear mounting in the hole in the panel and fold down.

IMG-342337

3

Insert the mesh pocket's front mounting towards the panel and lower end towards the floor.