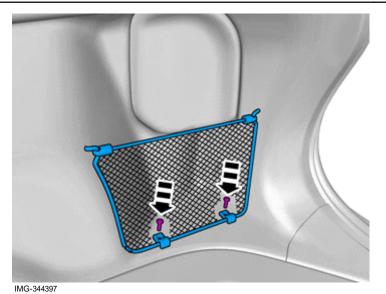

Hold the pocket against the panel and drill out the holes through the two clips.

IMG-344396

Tighten the mesh pocket's lower end.

© Volvo Car Corporation

Net pocket, cargo compartment, side panel- 31305430 - V1.0

Tighten the mesh pocket's lower end.