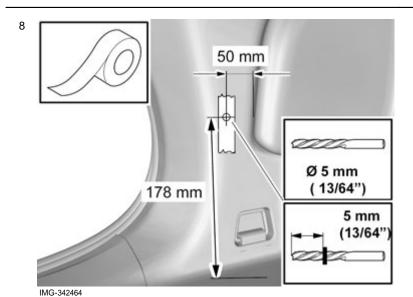

Make a mark with the scriber in the panel where the mounting is to enter

IMG-342466

Move the net pocket to one side.

Drill out the hole.

Install the net pocket.

Volvo Car Corporation Gothenburg, Sweden

Hold the net pocket against the panel and drill out the holes through the two clips.