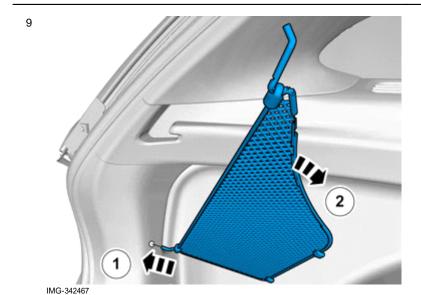

#### Left-hand side

Drill out the hole.

Insert the pocket's rear mounting in the hole in the panel and fold down.

Volvo Car Corporation Gothenburg, Sweden

Place the net pocket as illustrated and move the front mounting towards the panel.