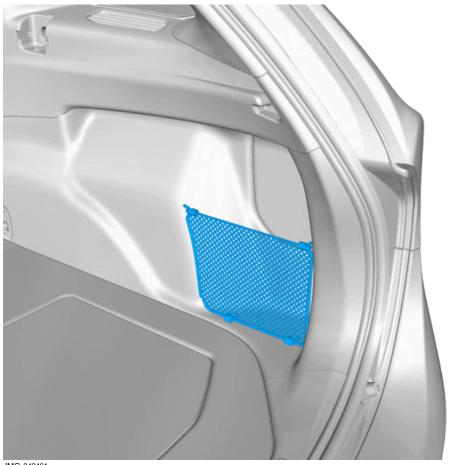

Volvo Car Corporation Gothenburg, Sweden

Instruction No 31305430

Version 1.0 Part. No. 30756503

Net pocket, cargo compartment, side panel

Volvo Car Corporation Gothenburg, Sweden

Volvo Car Corporation Gothenburg, Sweden