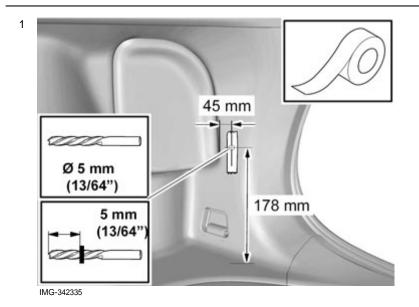

#### Right-hand side

Drill out the hole.

Volvo Car Corporation Gothenburg, Sweden

2

Insert the pocket's rear mounting in the hole in the panel and fold down.

IMG-342337

3

Insert the mesh pocket's front mounting towards the panel and lower end towards the floor.

Mark the hole in the panel level with the middle of the radius of the bent wire frame.

Move the front mounting to one side and drill the hole.

Volvo Car Corporation Gothenburg, Sweden

5

Insert the front mounting in the panel and fold down the mesh pocket.