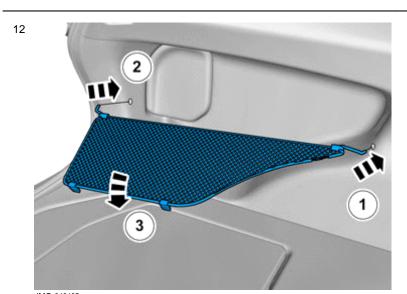

Make a mark with the scriber in the panel where the mounting is to enter

IMG-342466

Move the net pocket to one side.

Drill out the hole.

Install the net pocket.

Volvo Car Corporation Gothenburg, Sweden

Hold the net pocket against the panel and drill out the holes through the two clips.