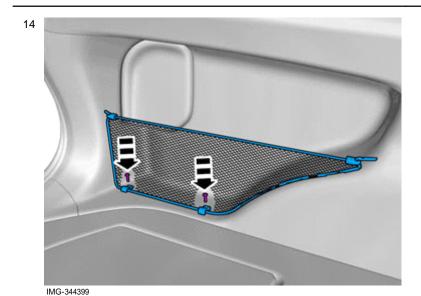

Hold the pocket against the panel and drill out the holes through the two clips.

IMG-344396

Tighten the mesh pocket's lower end.

© Volvo Car Corporation

Net pocket, cargo compartment, side panel- 31305430 - V1.0