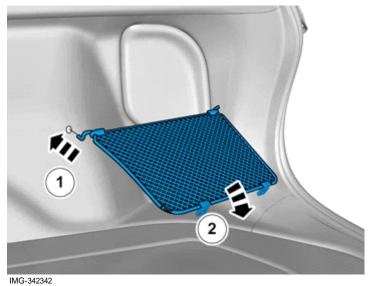

#### Left-hand side

Drill out the hole.

Insert the pocket's rear mounting in the hole in the panel and fold down.

Volvo Car Corporation Gothenburg, Sweden

Place the net pocket as illustrated and move the front mounting towards the panel.

Make a mark with the scriber in the panel where the mounting is to enter

IMG-342466

Move the net pocket to one side.

Drill out the hole.

Install the net pocket.

Volvo Car Corporation Gothenburg, Sweden

Hold the net pocket against the panel and drill out the holes through the two clips.