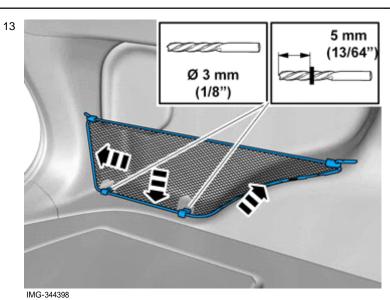

Make a mark with the scriber in the panel where the mounting is to enter

IMG-342466

Move the net pocket to one side.

Drill out the hole.

Install the net pocket.

Volvo Car Corporation Gothenburg, Sweden

Hold the net pocket against the panel and drill out the holes through the two clips.

Tighten the mesh pocket's lower end.