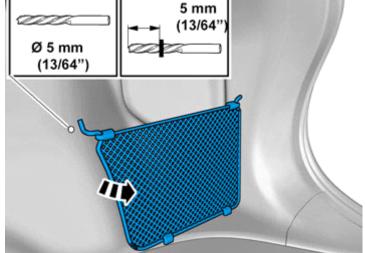

Mark the hole in the panel level with the middle of the radius of the bent wire frame.

Move the front mounting to one side and drill the hole.

Volvo Car Corporation Gothenburg, Sweden

5

Insert the front mounting in the panel and fold down the mesh pocket.