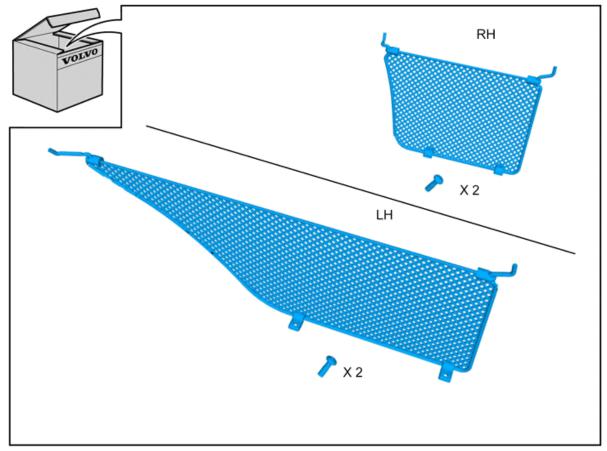

#### Right-hand side

#### Right-hand side

Drill out the hole.

Volvo Car Corporation Gothenburg, Sweden

2

Insert the pocket's rear mounting in the hole in the panel and fold down.

IMG-342337

3

Insert the mesh pocket's front mounting towards the panel and lower end towards the floor.

#### Left-hand side

#### Left-hand side

Drill out the hole.

Insert the pocket's rear mounting in the hole in the panel and fold down.

Volvo Car Corporation Gothenburg, Sweden

Place the net pocket as illustrated and move the front mounting towards the panel.