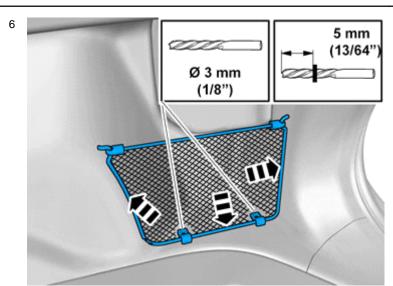

Hold the pocket against the panel and drill out the holes through the two clips.

IMG-344396

Tighten the mesh pocket's lower end.

© Volvo Car Corporation

Net pocket, cargo compartment, side panel- 31305430 - V1.0