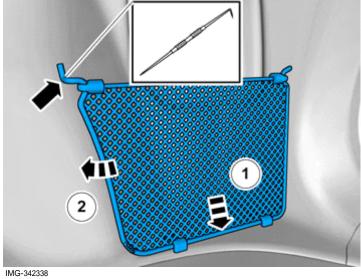

Mark the hole in the panel level with the middle of the radius of the bent wire frame.

Move the front mounting to one side and drill the hole.

Volvo Car Corporation Gothenburg, Sweden

5

Insert the front mounting in the panel and fold down the mesh pocket.

Hold the pocket against the panel and drill out the holes through the two clips.

IMG-344396

Tighten the mesh pocket's lower end.

© Volvo Car Corporation

Net pocket, cargo compartment, side panel- 31305430 - V1.0