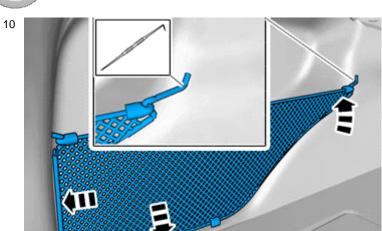

#### Left-hand side

#### Left-hand side

Drill out the hole.

Insert the pocket's rear mounting in the hole in the panel and fold down.

Volvo Car Corporation Gothenburg, Sweden

Place the net pocket as illustrated and move the front mounting towards the panel.